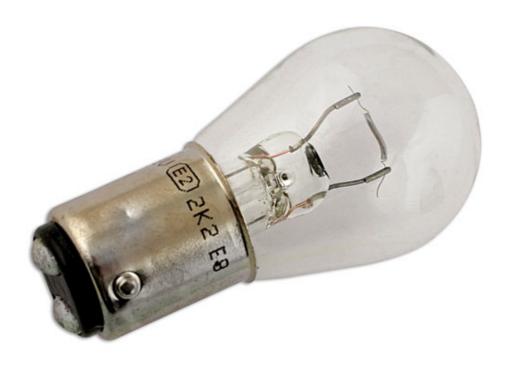

## Lucas Stop & Tail Bulb 24V 21W HD OE291 10pc

The Lucas automotive bulb range consists of over 600 references covering cars, light and heavy duty commercial vehicles and motorcycles. With over 99 % vehicle parc coverage and an unrivaled reputation for quality, the Lucas automotive bulb offering is the obvious choice for both aftermarket and original equipment dealers throughout the world. Lucas automotive bulbs are instantly recognisable as a brand you can trust, with a heritage dating back to the earliest vehicles on the UK roads. The range has been continually developed over the years to remain at the forefront of technology whilst maintaining a broad coverage across classic cars.

## **Additional Information**

- · Stop & Tail light bulb
- ANSI Code 291
- BA15d / SBC
- 24v / 21 watt
- 10pc

http:///product/30534

LASER Kamasa Gunson Connect